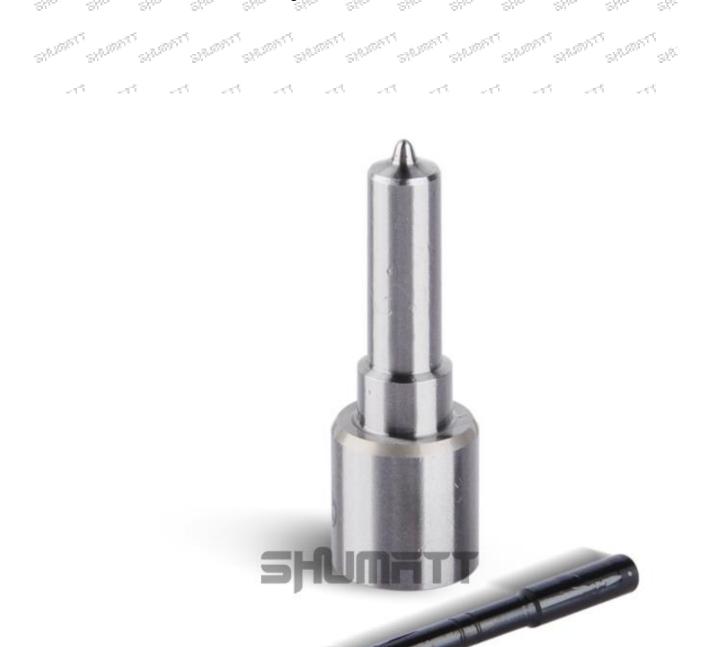

#### 1.1. DLLA146P2492 Injector Nozzle's Basic Information

| Title | Common Rail Injector Nozzle DLLA146P2492 China made new | Brand   |
|-------|---------------------------------------------------------|---------|
| Sku1  | G1HX16A146P2492                                         | Shumatt |

#### 1.2. DLLA146P2492 Injector Nozzle's Common Written Part Number

| Injector N | ozzle Order | Number   |      |      |     | Inj | ector No          | ozzle En | graved | l Num | ber  |        |  |
|------------|-------------|----------|------|------|-----|-----|-------------------|----------|--------|-------|------|--------|--|
| 201 201    | 250.        | 984      | 30.0 | -500 |     | 300 | .401              | .781     |        | 2011  | 380. | 980    |  |
|            | 043         | 3172459  | )    |      |     |     |                   | DLL      | A146   | 2492  | )    |        |  |
| -37        | - 100 Th    | 60° - Le | 35   | -65  | -35 |     | -07 <sup>th</sup> | -07      | -400   |       | 40 S | - 10 T |  |

#### 1.4. DLLA146P2492 Injector Nozzle's Specifications and Dimensions Parameters

Injector Nozzle Size: 6 cm\*1.5cm \*1.5 cm

Injector Nozzle Barrel Dimensions: 7 cm \*2 cm \*2 cm

Single Injector Nozzle Weight: 0.03kg

Injector Nozzle 10 PCS Per Box: 10 cm \*8 cm \*4cm Injector Nozzle Weight 10 PCS Per Box: 0.3kg

Injector Nozzle Quality: China Made New Injector Nozzle

85

Injector Nozzle MOQ: 10 PCS