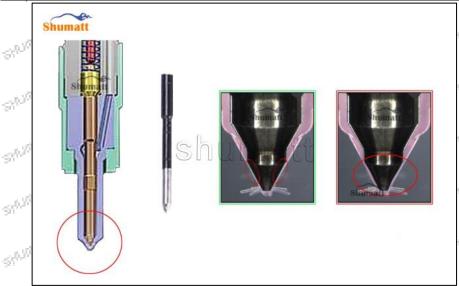

#### (1) Injector Nozzle Testing

All parts of the injector nozzle are subjected to precision testing, high temperature testing, low temperature testing, withstand pressure testing, leakage testing, durability testing, and various working conditions testing.

#### (2) Injector Nozzle Inspection

The factory inspection of the injector nozzle is undergone full inspection, random inspection, and batch inspection three inspections. Different brands of test benches are used to test the same injector nozzle for a

Mob/Whatsapp: +86 13410541523 Tel: +8675523215133

Email: ruby@shumatt.com Website: www.shumatt.com

total of no less than three times for factory inspection, and the fuel injector installation testing environment are progressed in dust-free workshop. are progressed in dust-free workshop.

(3) Injector Nozzle Installation

When matching the valve cap and valve steam, Shumatt strictly complies with the standard of valve cap and valve stem clearance technical indicators to ensure that each valve assembly meets the factory standards - Strike - Strike Show and use standards.