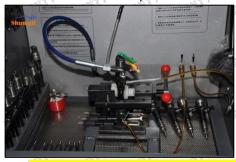

#### (1) Injector Nozzle Testing

All parts of the injector nozzle are subjected to precision testing, high temperature testing, low temperature testing, withstand pressure testing, leakage testing, durability testing, and various working conditions testing.

#### (2) Injector Nozzle Inspection

The factory inspection of the injector nozzle is undergone full inspection, random inspection, and batch inspection three inspections. Different brands of test benches are used to test the same injector nozzle for a

Mob/Whatsapp: +86 13410541523 Tel: +8675523215133

Email: ruby@shumatt.com Website: www.shumatt.com

total of no less than three times for factory inspection, and the fuel injector installation testing environment are progressed in dust-free workshop. are progressed in dust-free workshop.

(3) Injector Nozzle Installation

When matching the valve cap and valve steam, Shumatt strictly complies with the standard of valve cap and valve stem clearance technical indicators to ensure that each valve assembly meets the factory standards - Strike - Strike Show and use standards.